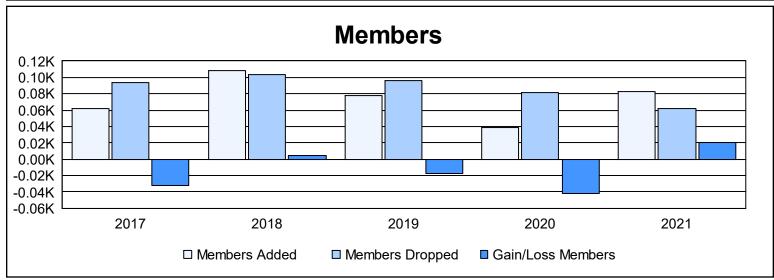

District 109 A As of June 2021 Cumulative

| Year      | New<br>Clubs | Dropped<br>Clubs | Gain/<br>Loss<br>Clubs | New<br>Members | Charter<br>Members | Reinstate<br>Members | Transfer<br>Members | Total<br>Member<br>Added | Total<br>Members<br>Dropped | Gain/<br>Loss<br>Members |
|-----------|--------------|------------------|------------------------|----------------|--------------------|----------------------|---------------------|--------------------------|-----------------------------|--------------------------|
| 2016-2017 | 0            | 0                | 0                      | 56             | 2                  | 1                    | 3                   | 62                       | 94                          | -32                      |
| 2017-2018 | 0            | 0                | 0                      | 98             | 4                  | 1                    | 5                   | 108                      | 104                         | 4                        |
| 2018-2019 | 0            | 0                | 0                      | 70             | 0                  | 4                    | 4                   | 78                       | 96                          | -18                      |
| 2019-2020 | 0            | 0                | 0                      | 34             | 0                  | 1                    | 4                   | 39                       | 81                          | -42                      |
| 2020-2021 | 1            | 0                | 1                      | 34             | 46                 | 1                    | 2                   | 83                       | 62                          | 21                       |
| Average   | 0            | 0                | 0                      | 58             | 10                 | 2                    | 4                   | 74                       | 87                          | -13                      |