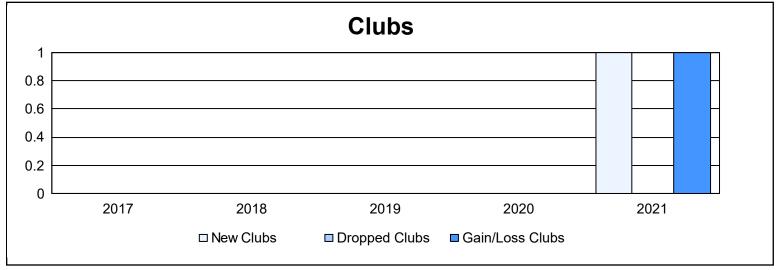

District 109 A As of June 2021 Cumulative

| Year      | New<br>Clubs | Dropped<br>Clubs | Gain/<br>Loss<br>Clubs | New<br>Members | Charter<br>Members | Reinstate<br>Members | Transfer<br>Members | Total<br>Member<br>Added | Total<br>Members<br>Dropped | Gain/<br>Loss<br>Members |
|-----------|--------------|------------------|------------------------|----------------|--------------------|----------------------|---------------------|--------------------------|-----------------------------|--------------------------|
| 2016-2017 | 0            | 0                | 0                      | 56             | 2                  | 1                    | 3                   | 62                       | 94                          | -32                      |
| 2017-2018 | 0            | 0                | 0                      | 98             | 4                  | 1                    | 5                   | 108                      | 104                         | 4                        |
| 2018-2019 | 0            | 0                | 0                      | 70             | 0                  | 4                    | 4                   | 78                       | 96                          | -18                      |
| 2019-2020 | 0            | 0                | 0                      | 34             | 0                  | 1                    | 4                   | 39                       | 81                          | -42                      |
| 2020-2021 | 1            | 0                | 1                      | 34             | 46                 | 1                    | 2                   | 83                       | 62                          | 21                       |
| Average   | 0            | 0                | 0                      | 58             | 10                 | 2                    | 4                   | 74                       | 87                          | -13                      |